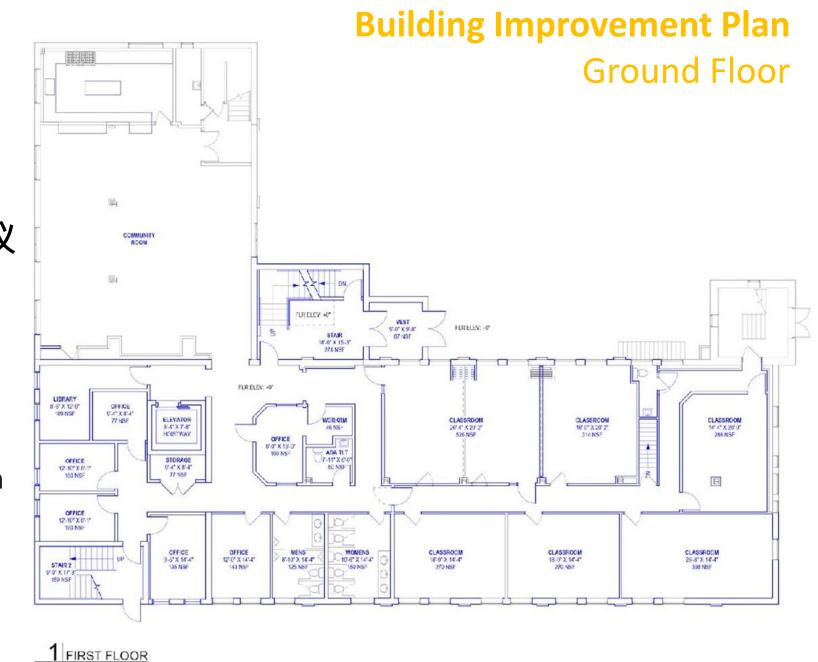

## 建筑方案 一层

• 儿童区改善

**Spaces** 

- Dedicated Children's Wing for Safety
- 空间梳理整合,增加会议 室和教室
   Overall Space Consolidation & More Classrooms, Meeting
- 添加残障设施和洗手间 ADA Compliant & Bathroom on Each Floor
- 加强安保措施
   Security Enhancements