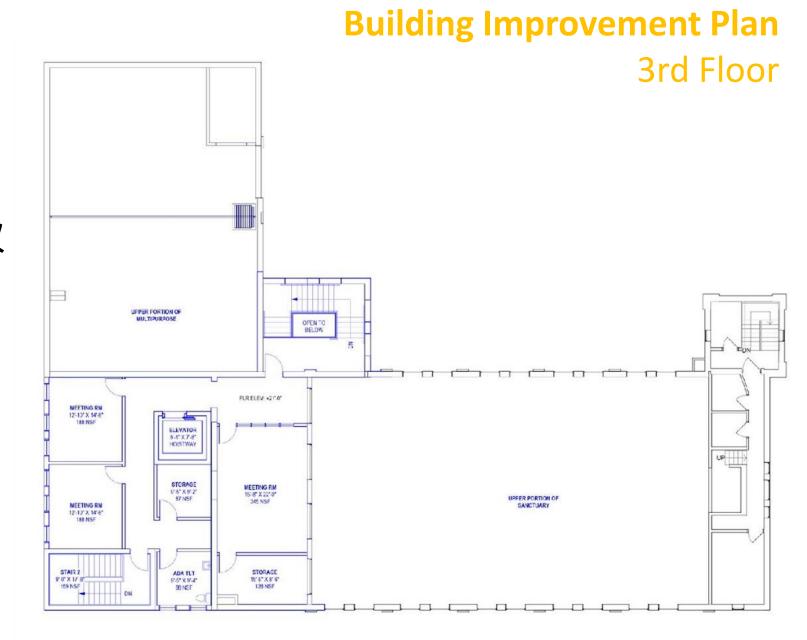

## 建筑方案 三层

- 儿童区改善
- Dedicated Children's Wing for Safety
- 空间梳理整合,增加会议 室和教室
   Overall Space Consolidation & More Classrooms, Meeting Spaces
- 添加残障设施和洗手间
   ADA Compliant & Bathroom on Each Floor
- 加强安保措施
   Security Enhancements