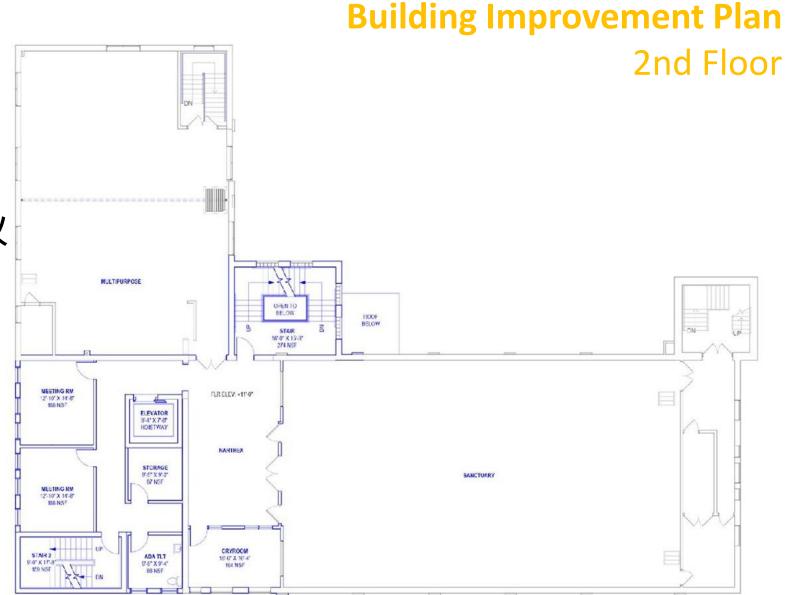

## 建筑方案 二层

- 儿童区改善
- Dedicated Children's Wing for Safety
- 空间梳理整合,增加会议 室和教室
  - Overall Space Consolidation & More Classrooms, Meeting Spaces
- 添加残障设施和洗手间 ADA Compliant & Bathroom on Each Floor
- 加强安保措施
   Security Enhancements